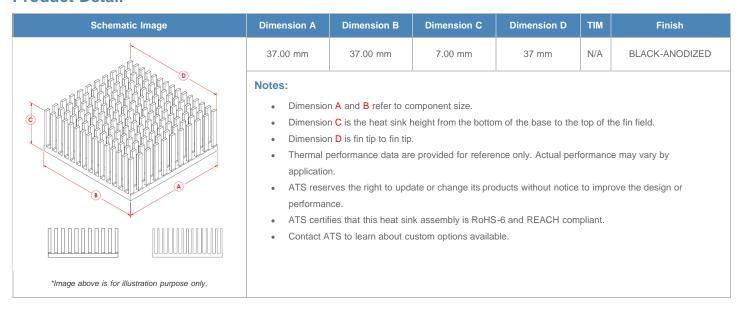

**

| AIR VELOCITY       |               | @200 LFM<br>1.0 M/S | @300 LFM<br>1.5 M/S | @400 LFM<br>2.0 M/S | @500 LFM<br>2.5 M/S | @600 LFM<br>3.0 M/S | @700 LFM<br>3.5 M/S | @800 LFM<br>4.0 M/S |
|--------------------|---------------|---------------------|---------------------|---------------------|---------------------|---------------------|---------------------|---------------------|
| THERMAL RESISTANCE | Unducted Flow | 10.77 °C/W          | 7.2 °C/W            | 5.8 °C/W            | 5 °C/W              | 4.5 °C/W            | 4.2 °C/W            | 3.9 °C/W            |
|                    | Ducted Flow   | 4.5                 | 3.8                 | 3.3                 | 3                   | 2.8                 | 2.6                 | 2.5                 |

## **Product Detail**